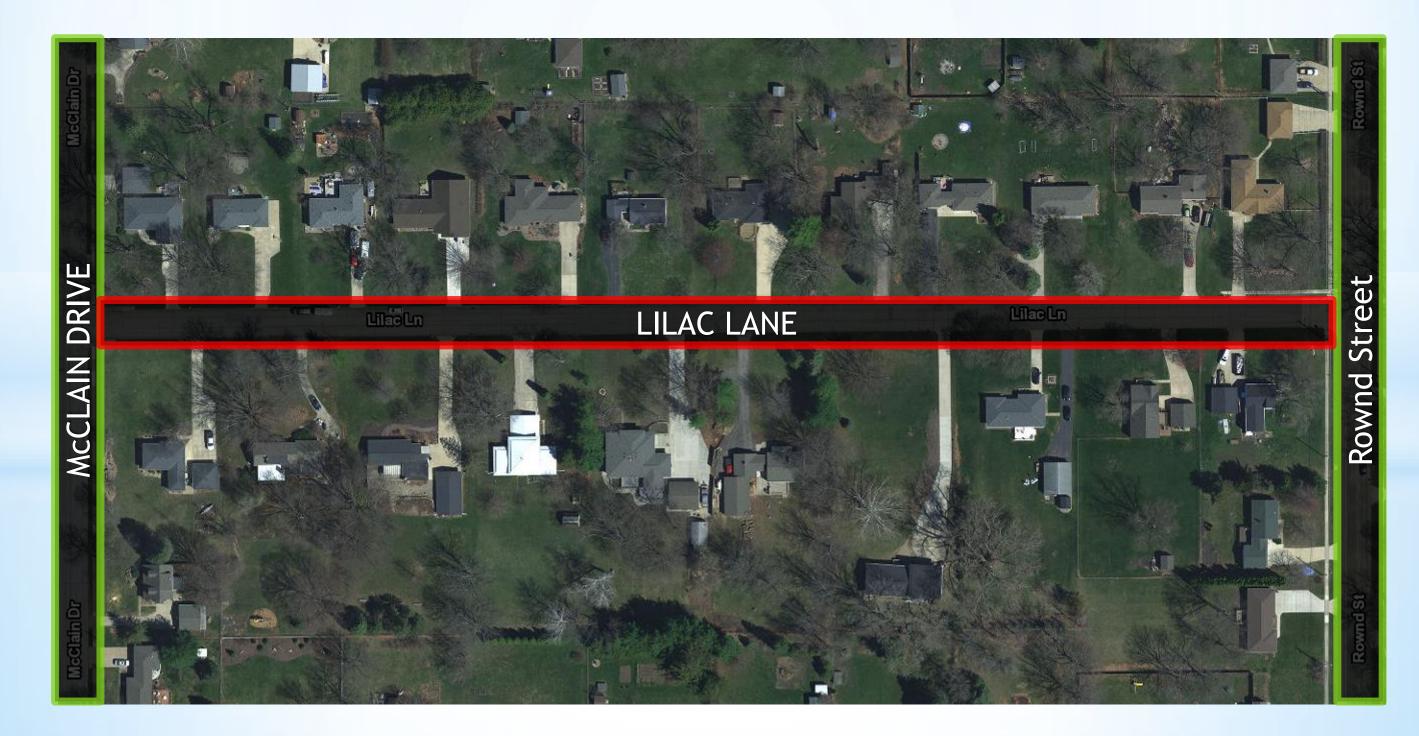

#### Concrete

**Lilac Lane** from Rownd Street to McClain Drive Walnut Street from 18<sup>th</sup> Street to 21<sup>st</sup> Street Washington Street from 6<sup>th</sup> Street to 8<sup>th</sup> Street **Idaho Road** from Dallas Drive to Boulder Drive **3<sup>rd</sup> Street** from State Street to Washington Street

#### Lilac Lane from McClain Drive to Rownd Street

### Lilac Lane from McClain Drive to Rownd Street