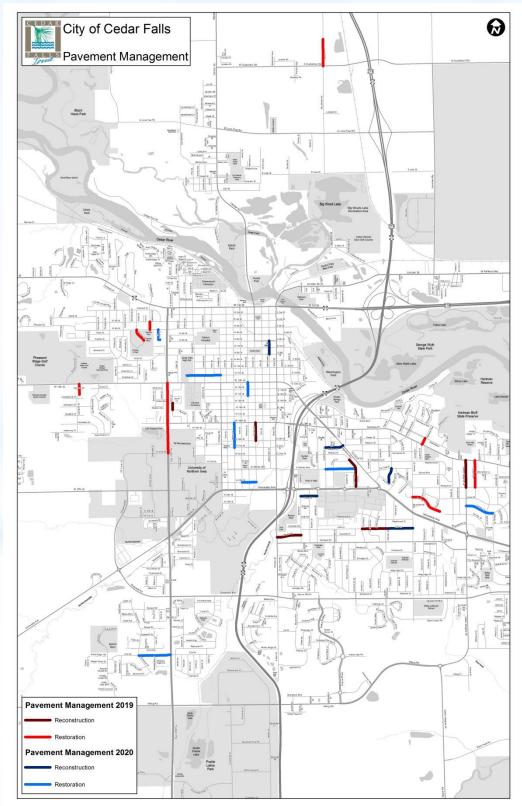

## Pavement Management Program City of Cedar Falls

1991 Local Options Sales Tax

40.5 miles placed by Reconstruction projects since 1991.102.6 miles placed by Restoration projects since 1991.4.0 miles placed by miscellaneous projects since 1991.

147.1 total miles of pavement improvements since 1991

## **Pavement Management Program** 2019 & 2020 Plan