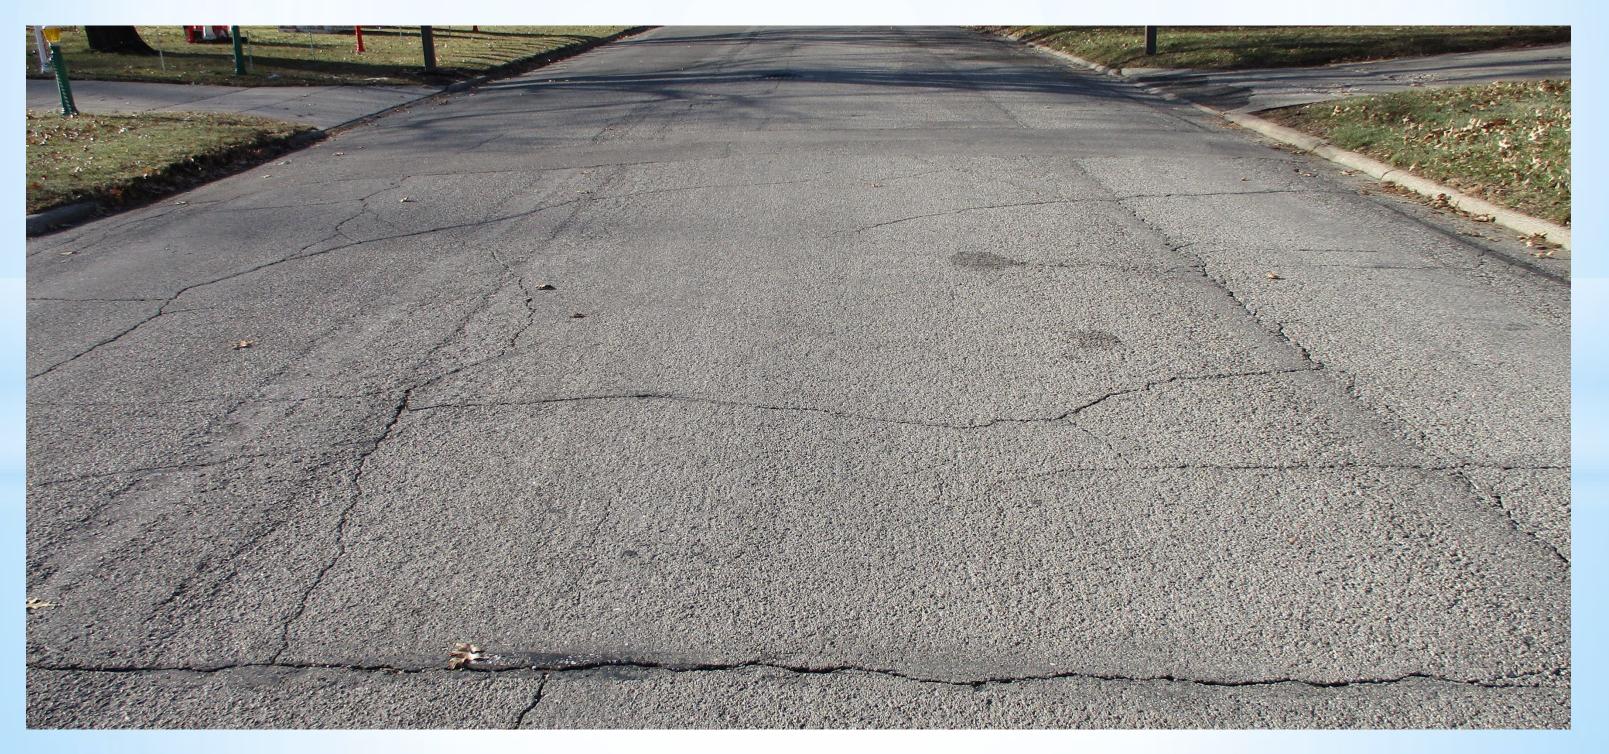

### **Process of Selection & Evaluation**

- Examine all streets within City limits each year •
- **Evaluate Pavement Distresses**

(Determine Pavement Condition Index rating for each street)

- Surface wear •
- Cracking •
- Joint separation
- **Differential Settlement**