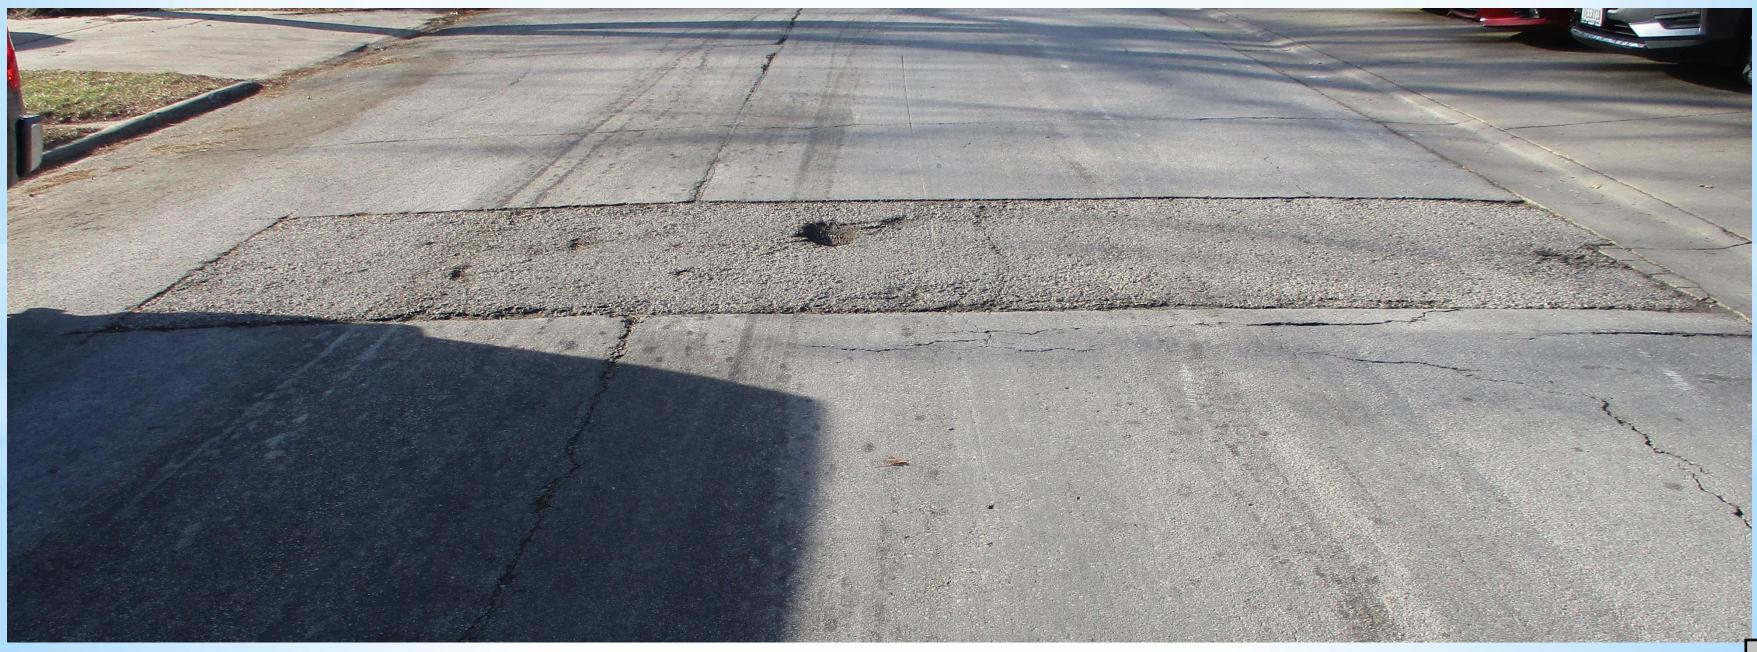

### **Pavement Management Program** 2020 **Idaho Road** from Dallas Drive to Boulder Drive