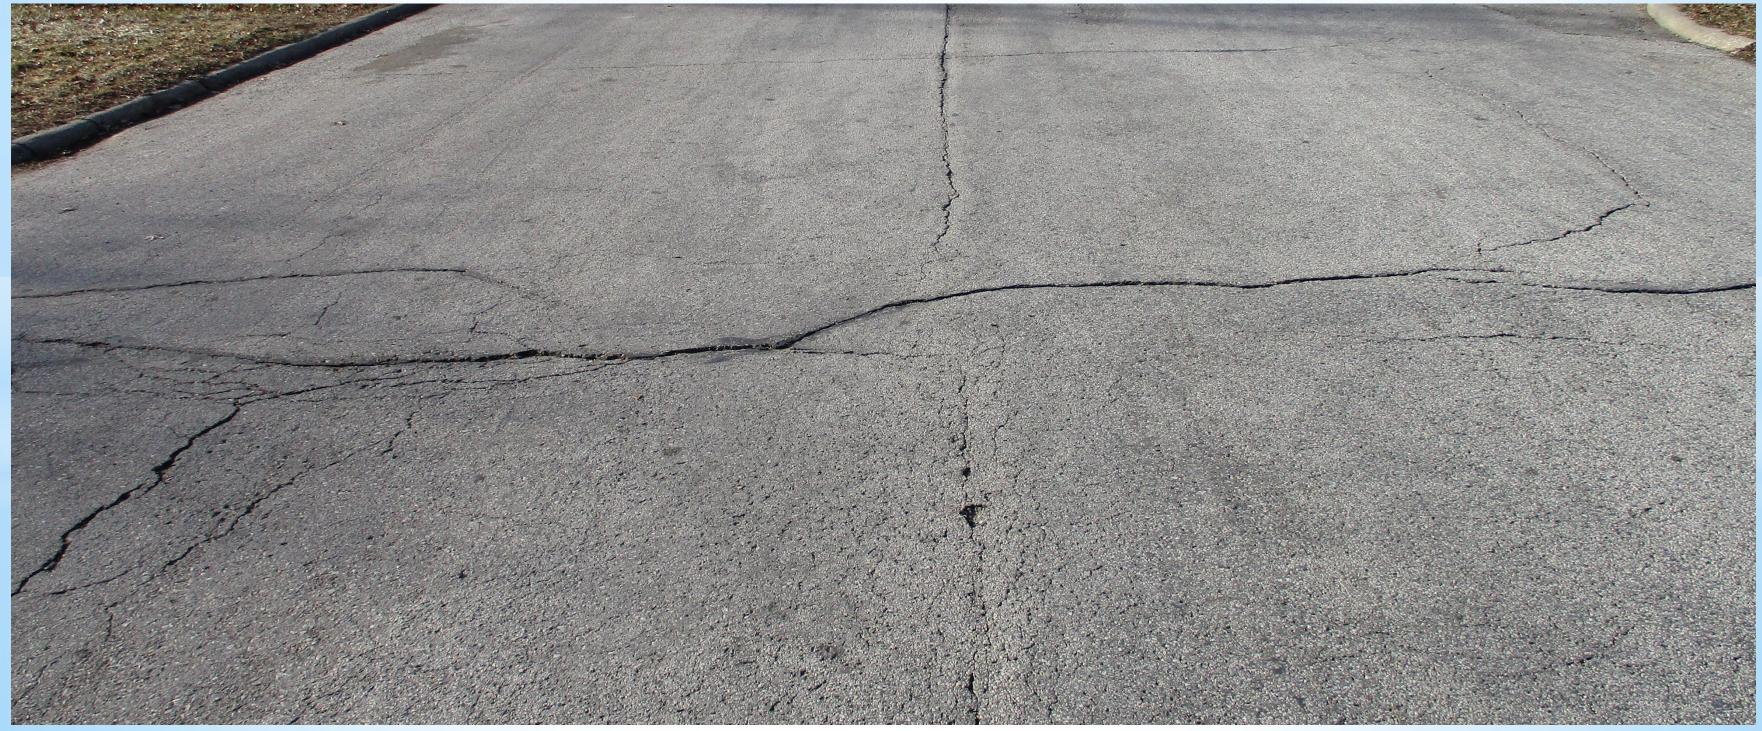

### **Process of Selection & Evaluation**

- Examine all streets within City limits each year •
- **Evaluate Pavement Distresses**

(Determine Pavement Condition Index rating for each street)

- Surface wear •
- Cracking •
- Joint separation
- **Differential Settlement**