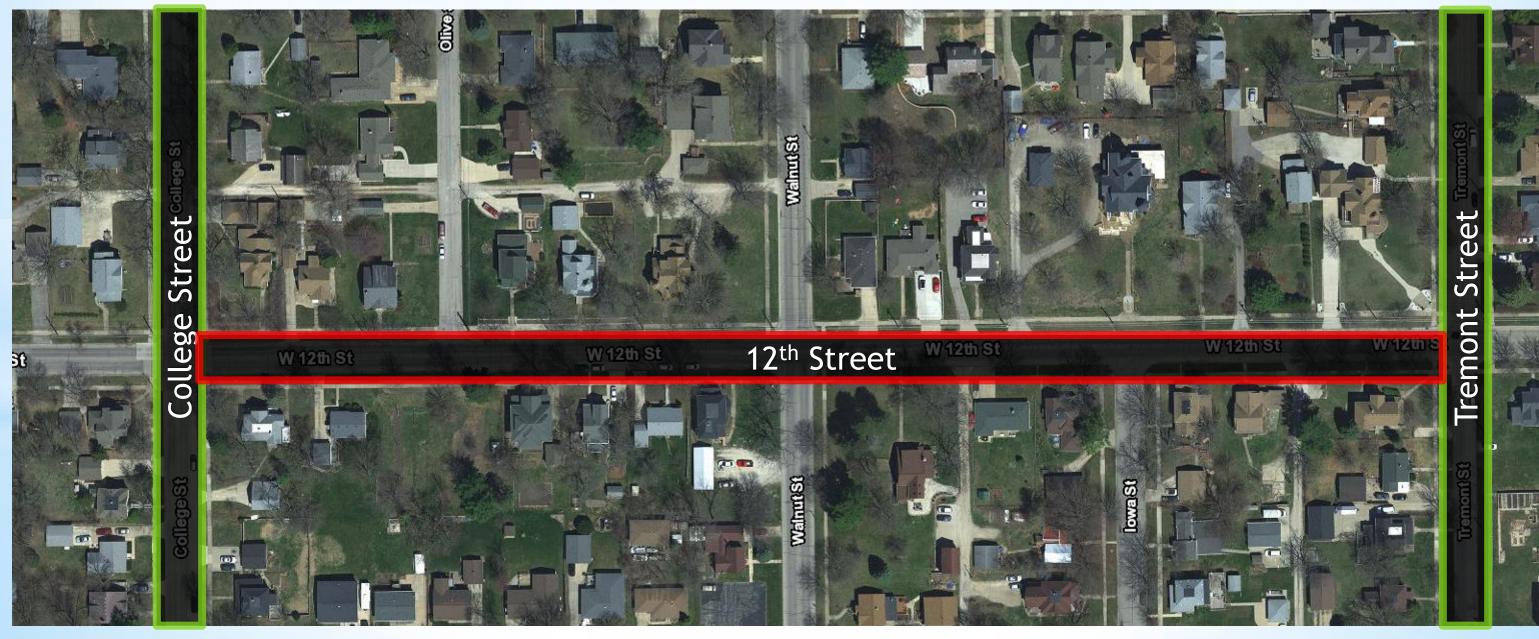

text Sensitivity** 



## **Pavement Management Program Bike Plan & Streetscape Plan**







7



## **Pavement Management Program** 2019 & 2020 Plan









## Pavement Management Program **2020 Reconstruction Streets**

#### Concrete

**Lilac Lane** from Rownd Street to McClain Drive Walnut Street from 18<sup>th</sup> Street to 21<sup>st</sup> Street Washington Street from 6<sup>th</sup> Street to 8<sup>th</sup> Street **Idaho Road** from Dallas Drive to Boulder Drive **3<sup>rd</sup> Street** from State Street to Washington Street

### Asphalt

Madison Street from Valley Park to Waterloo Road





#### Lilac Lane from McClain Drive to Rownd Street









### Lilac Lane from McClain Drive to Rownd Street









### West 12<sup>th</sup> Street from College Street to Tremont Street









### West 12<sup>th</sup> Street from College Street to Tremont Street









### **Pavement Management Program** 2020 Washington Street from 6<sup>th</sup> Street to 8<sup>th</sup> Street









### Washington Street from 6<sup>th</sup> Street to 8<sup>th</sup> Street









### **Pavement Management Program** 2020 **Idaho Road** from Dallas Drive to Boulder Drive









### **Pavement Management Program** 2020 **Idaho Road** from Dallas Drive to Boulder Drive









### **Pavement Management Program** 2020 Madison Street from Valley Park to Waterloo Road









### Madison Street from Valley Park to Waterloo Road









## Pavement Management Program **2020 Restoration Streets**

**Chateau Ct** from W. 4<sup>th</sup> Street to South Cul-de-Sac W. 26<sup>th</sup> Stre