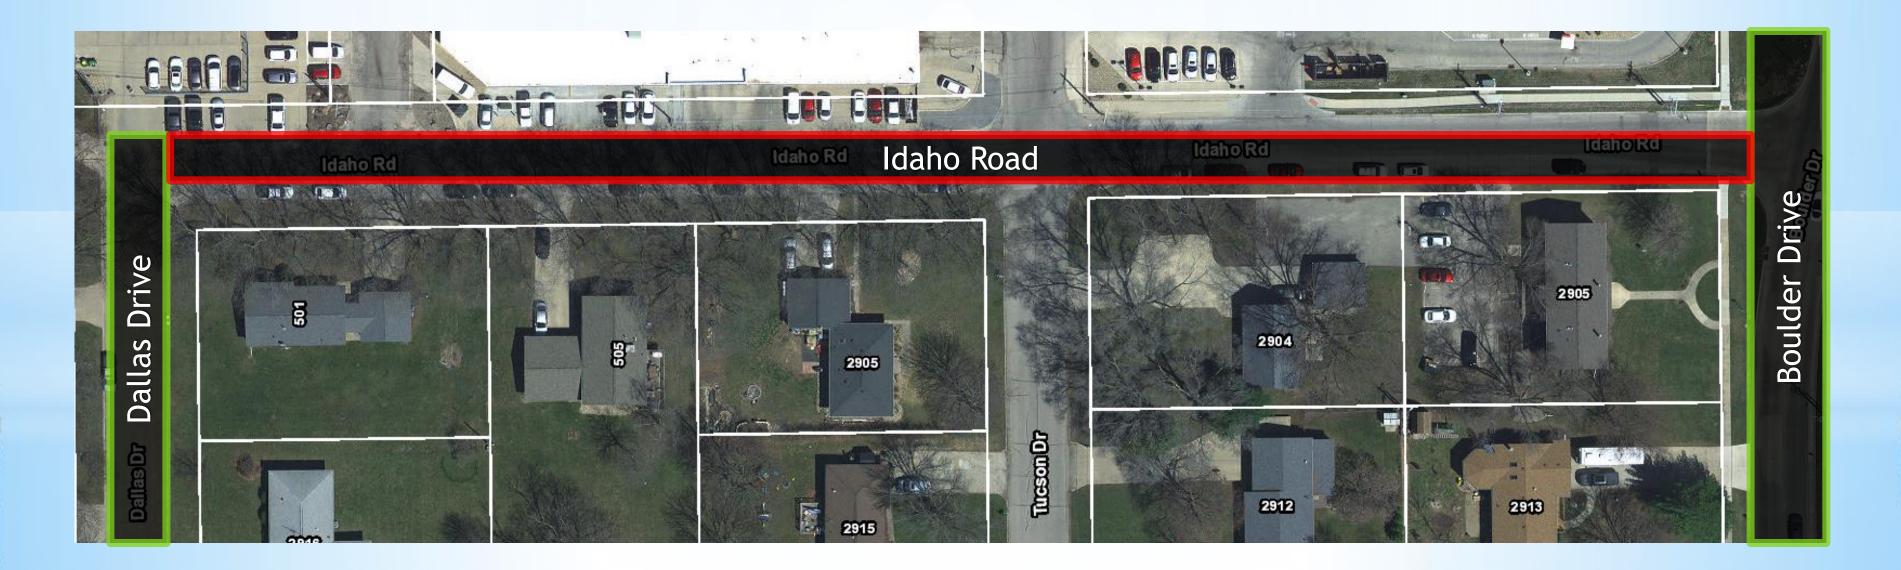

### **Pavement Management Program** 2020 **Idaho Road** from Dallas Drive to Boulder Drive