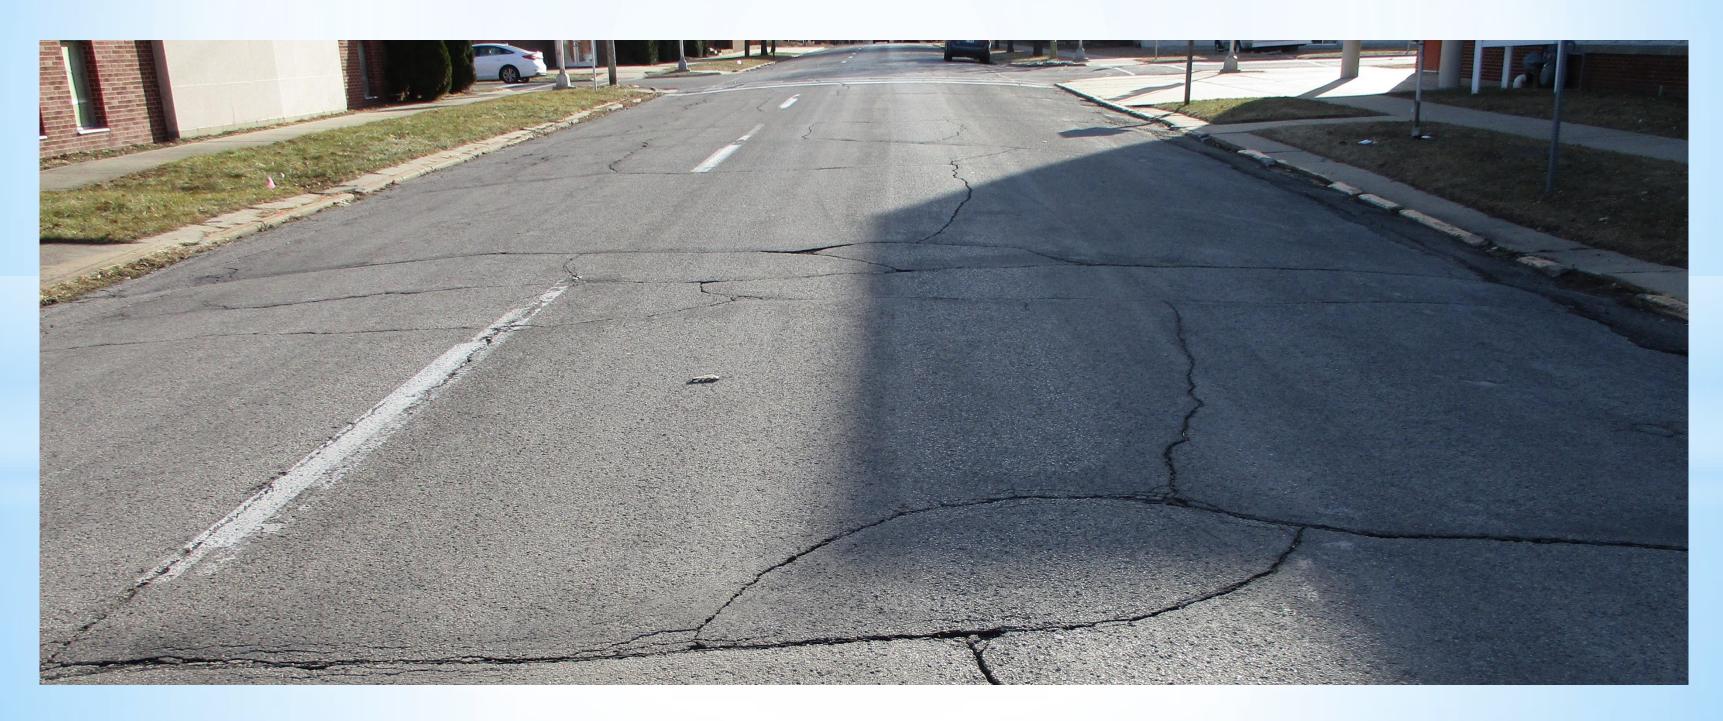

### **Pavement Management Program** 2020 Washington Street from 6<sup>th</sup> Street to 8<sup>th</sup> Street

### Washington Street from 6<sup>th</sup> Street to 8<sup>th</sup> Street