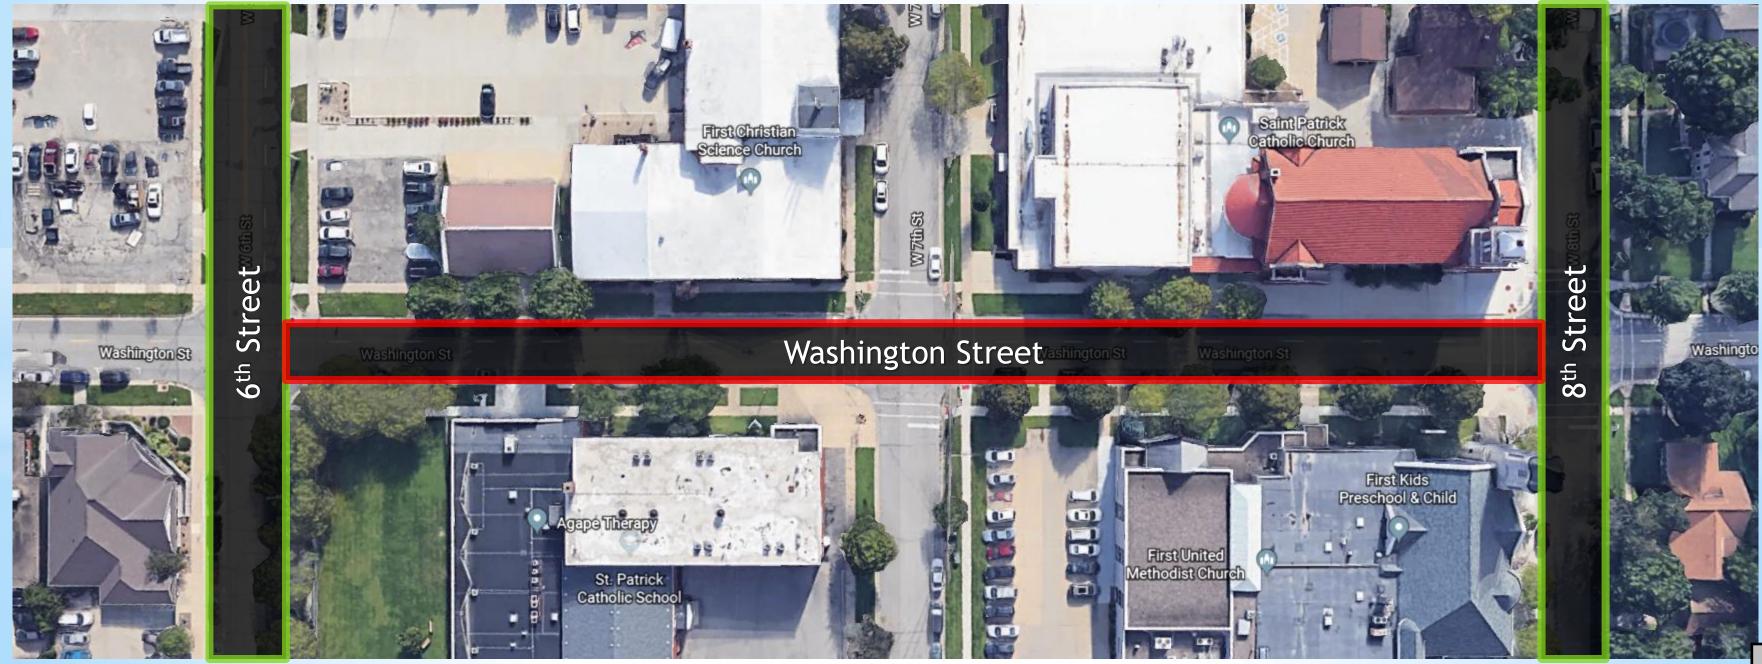

### **Pavement Management Program** 2020 Washington Street from 6<sup>th</sup> Street to 8<sup>th</sup> Street

### Washington Street from 6<sup>th</sup> Street to 8<sup>th</sup> Street